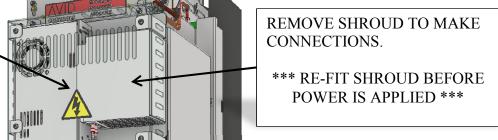

## 3. Fitting to Inverter Unit

Auxiliary Power Unit (Option "B" shown)

OUTPUT CABLE CONNECT TO TB3 ON CONTROLLER INTERFACE BOARD OF INVERTER MODULE

POWER TERMINAL BLOCK CONNECT TO 100V-240V CONTROL SUPPLY