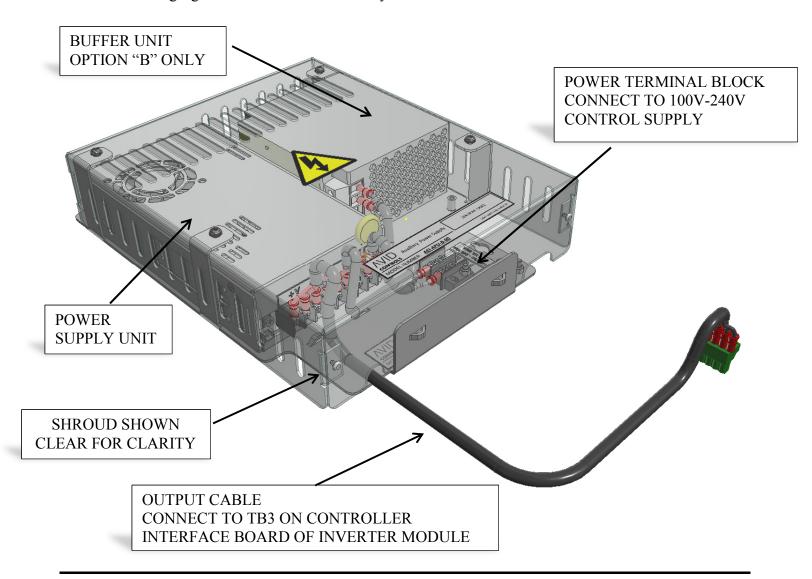

#### 2. Mechanical

• The following figure shows the mechanical layout and overall dimensions of the unit:

## 3. Fitting to Inverter Unit

Auxiliary Power Unit (Option "B" shown)

OUTPUT CABLE CONNECT TO TB3 ON CONTROLLER INTERFACE BOARD OF INVERTER MODULE

POWER TERMINAL BLOCK CONNECT TO 100V-240V CONTROL SUPPLY