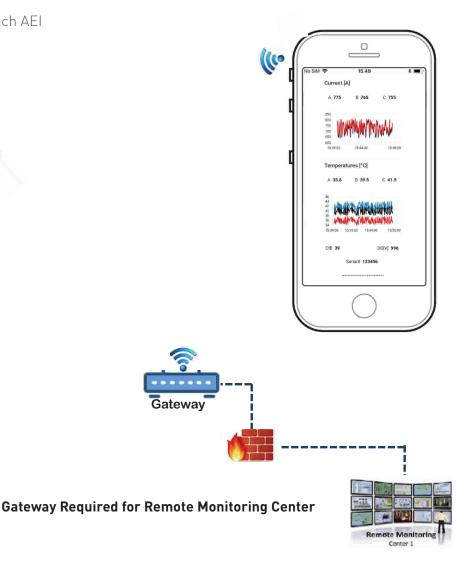

Plug and Play AEI data in your own pocket (iPhone or Android), each with:

- Serial Number, specific to each AEI
- Fault Codes
- Current
- Voltage
- Temperatures

**TEXAS HUB - CERTIFIED BUSINESS | SINCE 2005** 