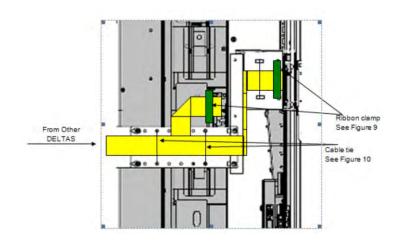

## MVS3018 – RIBBON CABLE CLAMPS FOR MV3000 DELTA SYSTEMS

A range of kits is available for the purpose of clamping the screened ribbon cables from MV3000 controller to the Delta power modules. The clamp provides electrical bonding of the screen to the system metalwork.

Each kit contains 6 clamps, the difference being the height of the clamp which varies depending on the number of deltas being supported. (Not all 6 clamps will be needed, this is a standard quantity)

| MVS3018-4001 | EARTH CLAMPS 40WAY x 1 delta | 6 Clamps |
|--------------|------------------------------|----------|
| MVS3018-4002 | EARTH CLAMPS 40WAY x 2 delta | 6 Clamps |
| MVS3018-4003 | EARTH CLAMPS 40WAY x 3 delta | 6 Clamps |
| MVS3018-4004 | EARTH CLAMPS 40WAY x 4 delta | 6 Clamps |
| MVS3018-4005 | EARTH CLAMPS 40WAY x 5 delta | 6 Clamps |
| MVS3018-4006 | EARTH CLAMPS 40WAY x 6 delta | 6 Clamps |