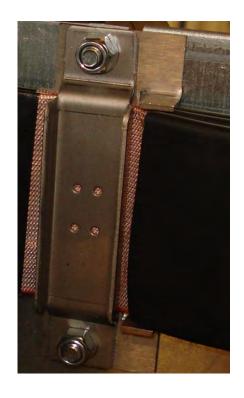

## MVS3018 – RIBBON CABLE CLAMPS FOR MV3000 DELTA SYSTEMS

A range of kits is available for the purpose of clamping the screened ribbon cables from MV3000 controller to the Delta power modules. The clamp provides electrical bonding of the screen to the system metalwork.

Each kit contains 6 clamps, the difference being the height of the clamp which varies depending on the number of deltas being supported. (Not all 6 clamps will be needed, this is a standard quantity)

| MVS3018-4001 | EARTH CLAMPS 40WAY x 1 delta | 6 Clamps |
|--------------|------------------------------|----------|
| MVS3018-4002 | EARTH CLAMPS 40WAY x 2 delta | 6 Clamps |
| MVS3018-4003 | EARTH CLAMPS 40WAY x 3 delta | 6 Clamps |
| MVS3018-4004 | EARTH CLAMPS 40WAY x 4 delta | 6 Clamps |
| MVS3018-4005 | EARTH CLAMPS 40WAY x 5 delta | 6 Clamps |
| MVS3018-4006 | EARTH CLAMPS 40WAY x 6 delta | 6 Clamps |