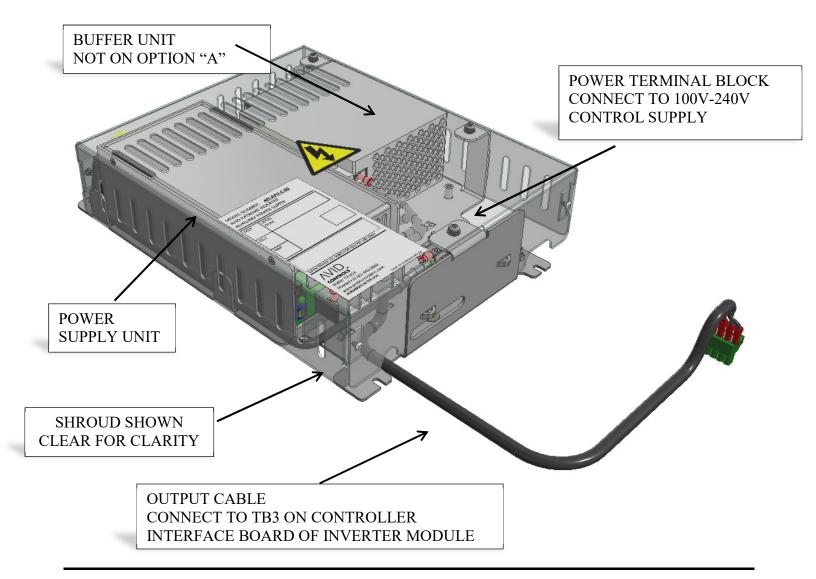

#### 2. Mechanical

• The following figure shows the mechanical layout and overall dimensions of the unit:

### 1. Overview and Applicable Models

- Avid Extreme Inverter modules require a 24V auxiliary supply the rating of which varies according to model and details are provided in the appropriate data sheets.
- Avid Auxiliary Power Units provide this supply for any inverter rating from a 100V-240Vac control supply, by packaging high quality off-the-shelf components in an assembly that is compatible with mechanical mounting directly to the inverter module.
- This data sheet applies to model number AEI-APU-A-00, AEI-APU-B-00 & AEI-APU-C-00.
- "B" and "C" models are equipped with a Phoenix Contact 24V buffer unit to facilitate supply interruption ride-through, the "A" model is not.