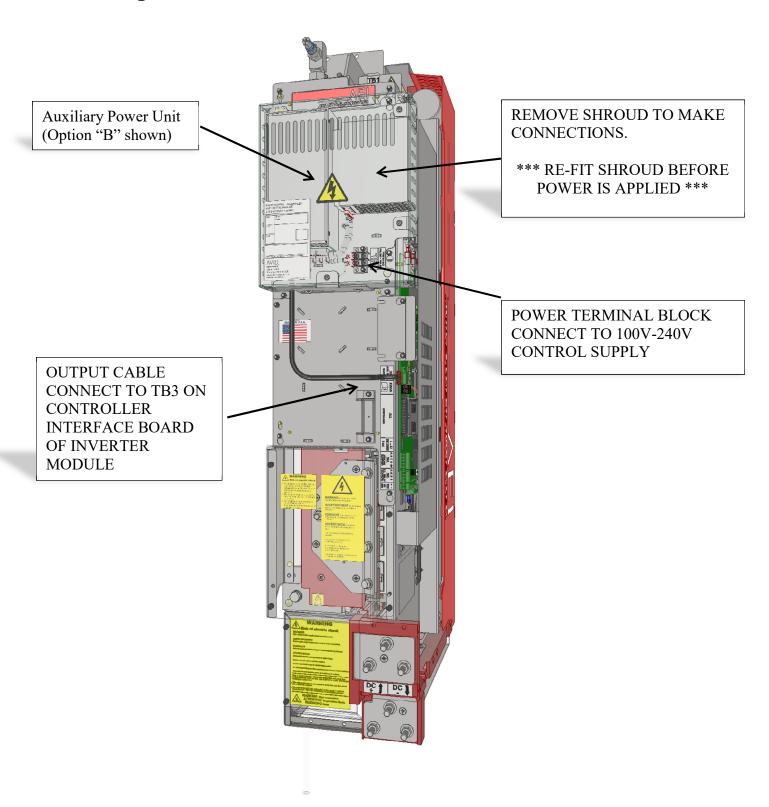

Models

- Avid Extreme Inverter modules require a 24V auxiliary supply the rating of which varies according to model and details are provided in the appropriate data sheets.
- Avid Auxiliary Power Units provide this supply for any inverter rating from a 100V-240Vac control supply, by packaging high quality off-the-shelf components in an assembly that is compatible with mechanical mounting directly to the inverter module.
- This data sheet applies to model number AEI-APU-A-00, AEI-APU-B-00 & AEI-APU-C-00.
- "B" and "C" models are equipped with a Phoenix Contact 24V buffer unit to facilitate supply interruption ride-through, the "A" model is not.

#### 2. Mechanical

• The following figure shows the mechanical layout and overall dimensions of the unit:





### 3. Fitting to Inverter Unit





## Avid Extreme Inverter - Auxiliary Power Unit Data Sheet

#### 4. Material List

| Item                                                    | Manufacturer         | Manufacturer<br>Part Number | Complete Manufacturer's Data                                                                                                                 |
|---------------------------------------------------------|----------------------|-----------------------------|----------------------------------------------------------------------------------------------------------------------------------------------|
| Power Supply Unit (Options "A" & "B")                   | Delta<br>Electronics | PMF-<br>24V320WCGB          | www.deltapsu.com and search for<br>PMF-24V320WCGB  or go directly to<br>http://deltapsu.