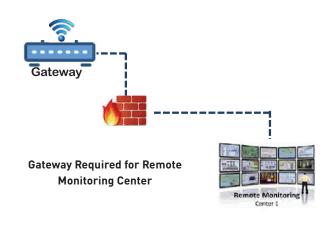

## AVID EXTREME INVERTER (AEI) ENHANCED POWER MODULE DIAGNOSTICS

For fault finding and predictive reliability analysis

- > Fault, Current, Voltage and Temperature Indication for every inverter module in the system
- Know Exactly which—if any—Inverter Module has an issue
- See Deviations from normal operation before a system failure, critical part of your Wind Farm's predictive failure analysis
- Plug and Play AEI data in your own pocket (iPhone or Android), each with:
  - Serial Number, specific to each AEI
  - Fault Codes
  - Current