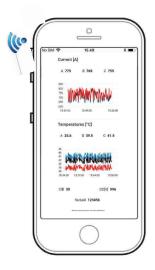

## AVID EXTREME INVERTER (AEI) ENHANCED POWER MODULE DIAGNOSTICS

For fault finding and predictive reliability analysis

- > Fault, Current, Voltage and Temperature Indication for every inverter module in the system
- Know Exactly which—if any—Inverter Module has an issue
- See Deviations from normal operation before a system failure, critical part of your Wind Farm's predictive failure analysis
- Plug and Play AEI data in your own pocket (iPhone or Android), each with:
  - Serial Number, specific to each AEI
  - Fault Codes
  - Current

- Voltage
- Temperatures

41261 Park 290 Drive, Waller, TX 77484

WWW.AVIDCONTROLSINC.COM

info@avidcontrolsinc.com (+1) (281) 640-8600